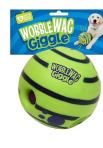

### **Indoor Toys**

Wobble Wag Giggle Ball Great for dogs of all ages and sizes! The 4 clutch pockets on the toy make it easy for your dog to pick up during playtime!

Tug-O-War Rope Multiple Ways to Play! Our 3-in-1 toy design allows for multiple ways for your pup to play depending on what they like most – from fetch to